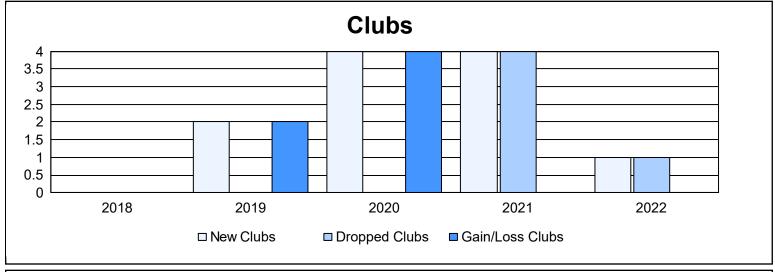

District 21 N As of June 2022 Cumulative

| Year      | New<br>Clubs | Dropped<br>Clubs | Gain/<br>Loss<br>Clubs | New<br>Members | Charter<br>Members | Reinstate<br>Members | Transfer<br>Members | Total<br>Member<br>Added | Total<br>Members<br>Dropped | Gain/<br>Loss<br>Members |
|-----------|--------------|------------------|------------------------|----------------|--------------------|----------------------|---------------------|--------------------------|-----------------------------|--------------------------|
| 2017-2018 | 0            | 0                | 0                      | 215            | 6                  | 26                   | 17                  | 264                      | 289                         | -25                      |
| 2018-2019 | 2            | 0                | 2                      | 222            | 46                 | 30                   | 11                  | 309                      | 323                         | -14                      |
| 2019-2020 | 4            | 0                | 4                      | 138            | 147                | 4                    | 36                  | 325                      | 240                         | 85                       |
| 2020-2021 | 4            | 4                | 0                      | 155            | 128                | 16                   | 30                  | 329                      | 406                         | -77                      |
| 2021-2022 | 1            | 1                | 0                      | 144            | 31                 | 14                   | 20                  | 209                      | 305                         | -96                      |
| Average   | 2            | 1                | 1                      | 175            | 72                 | 18                   | 23                  | 287                      | 313                         | -25                      |